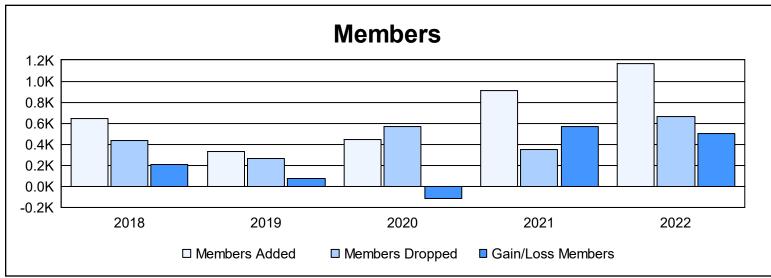

District 325 F

As of June 2022 Cumulative

| Year      | New<br>Clubs | Dropped<br>Clubs | Gain/<br>Loss<br>Clubs | New<br>Members | Charter<br>Members | Reinstate<br>Members | Transfer<br>Members | Total<br>Member<br>Added | Total<br>Members<br>Dropped | Gain/<br>Loss<br>Members |
|-----------|--------------|------------------|------------------------|----------------|--------------------|----------------------|---------------------|--------------------------|-----------------------------|--------------------------|
| 2017-2018 | 11           | 0                | 11                     | 290            | 303                | 32                   | 22                  | 647                      | 437                         | 210                      |
| 2018-2019 | 2            | 0                | 2                      | 226            | 83                 | 18                   | 8                   | 335                      | 261                         | 74                       |
| 2019-2020 | 9            | 0                | 9                      | 171            | 262                | 16                   | 0                   | 449                      | 569                         | -120                     |
| 2020-2021 | 19           | 0                | 19                     | 431            | 448                | 29                   | 2                   | 910                      | 346                         | 564                      |
| 2021-2022 | 28           | 0                | 28                     | 445            | 685                | 26                   | 8                   | 1,164                    | 659                         | 505                      |
| Average   | 14           | 0                | 14                     | 313            | 356                | 24                   | 8                   | 701                      | 454                         | 247                      |