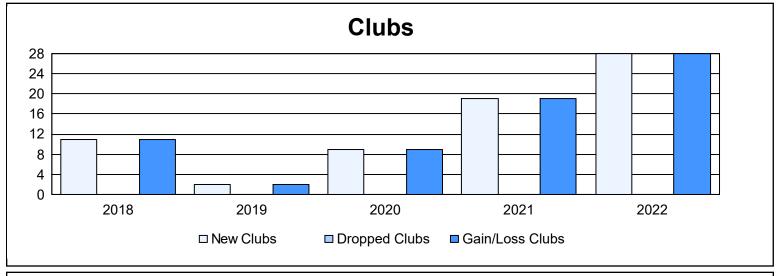

District 325 F

As of June 2022 Cumulative

| Year      | New<br>Clubs | Dropped<br>Clubs | Gain/<br>Loss<br>Clubs | New<br>Members | Charter<br>Members | Reinstate<br>Members | Transfer<br>Members | Total<br>Member<br>Added | Total<br>Members<br>Dropped | Gain/<br>Loss<br>Members |
|-----------|--------------|------------------|------------------------|----------------|--------------------|----------------------|---------------------|--------------------------|-----------------------------|--------------------------|
| 2017-2018 | 11           | 0                | 11                     | 290            | 303                | 32                   | 22                  | 647                      | 437                         | 210                      |
| 2018-2019 | 2            | 0                | 2                      | 226            | 83                 | 18                   | 8                   | 335                      | 261                         | 74                       |
| 2019-2020 | 9            | 0                | 9                      | 171            | 262                | 16                   | 0                   | 449                      | 569                         | -120                     |
| 2020-2021 | 19           | 0                | 19                     | 431            | 448                | 29                   | 2                   | 910                      | 346                         | 564                      |
| 2021-2022 | 28           | 0                | 28                     | 445            | 685                | 26                   | 8                   | 1,164                    | 659                         | 505                      |
| Average   | 14           | 0                | 14                     | 313            | 356                | 24                   | 8                   | 701                      | 454                         | 247                      |